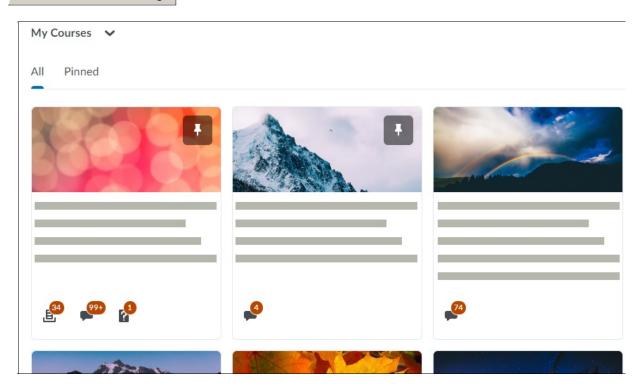

### **My Courses Widget Overview**

The My Courses widget displays courses as a grid of tiles at the top of your homepage in D2L.

Show Video Walkthrough

• **Course Notification Icons** will appear at the bottom of a course tile. Click on the notification icons to access the associated course activities. Course notification icons appear in the following order, from left to right: **Assignments**, **Discussions**, **Quizzes**.

#### **Viewing Courses**

• To view only pinned courses, click the **[Pinned**] tab at the top of the widget.

• To view all of your courses, click the **[View All Courses]** link in the widget.