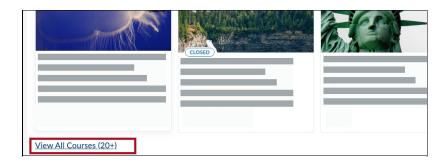

#### **Course Access Indication**

• Courses that are not yet open but have been activated will show in your **My Courses** widget grayed out. Courses that have closed will show up grayed out and with a **Closed** tag.

#### **Viewing Courses**

• To view only pinned courses, click the **[Pinned**] tab at the top of the widget.

• To view all of your courses, click the **[View All Courses]** link in the widget.