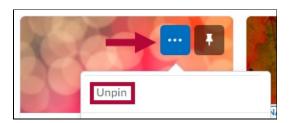

#### **Unpinning Courses**

1. To unpin a course, use the same **[Options]** menu on the course and click **Unpin**, or click the pin icon on the course image.

2. You can also use the **[Select a Course]** grid at the top of the **All Courses** page and click the shaded pin next to the course name.