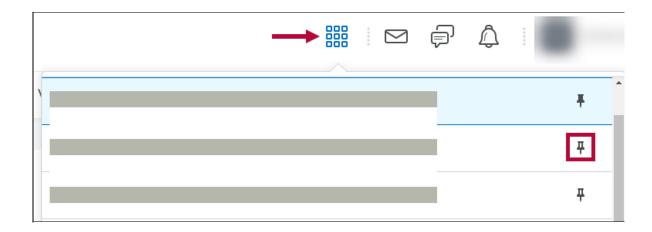

2. Courses may also be pinned by using the **[Select a Course]** grid at the top of the page and clicking the pin icon to right of the course name.

3. Your courses now display under the Pinned heading on the **All Courses** page and display first in the My Courses widget on the home page.