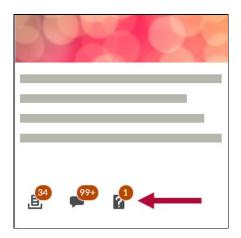

• **Course Notification Icons** will appear at the bottom of a course tile. Click on the notification icons to access the associated course activities. Course notification icons appear in the following order, from left to right: **Assignments**, **Discussions**, **Quizzes**.