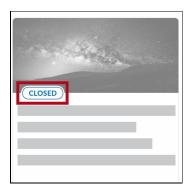

#### **Course Access Indication**

• Courses that are not yet open but have been activated will show in your **My Courses** widget grayed out. Courses that have closed will show up grayed out and with a **Closed** tag.