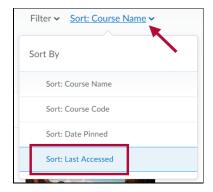

#### **Sorting and Filtering**

• On the **All Courses** page, you will be able to see all of your courses. You can change the order of your courses by using the **[Sort]** option in the top right, and choosing the desired sorting option.