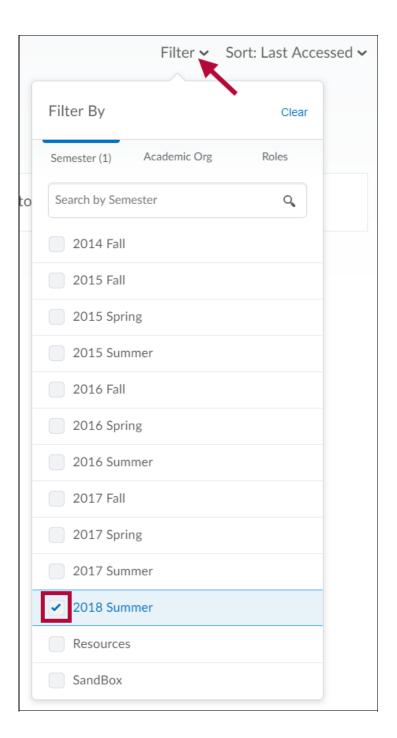

• To find current courses, use the **[Filter]** option at the top, and select the **[current semester]**.

• Additionally, you can use the **search bar** to quickly find the desired semester.

**NOTE:** Your **[Sort]** and **[Filter]** selections will reset when you leave the All Courses screen.