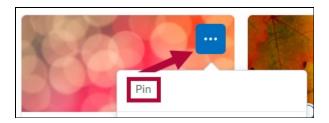

## **Pinning Courses**

1. To pin a course, hover over the course image until you see the **Options** menu, indicated by three dots. Choose **[Pin]** to add the course to your Pinned courses. We recommend you pin all your frequently accessed courses.