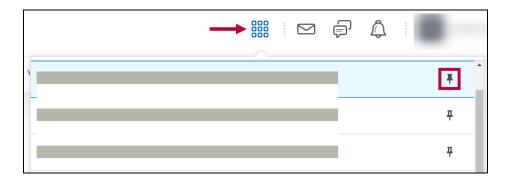

2. Courses may also be pinned by using the **[Select a Course]** grid at the top of the page and clicking the pin icon to right of the course name.

3. Your courses now display under the Pinned heading on the **All Courses** page and display first in the My Courses widget on the home page.