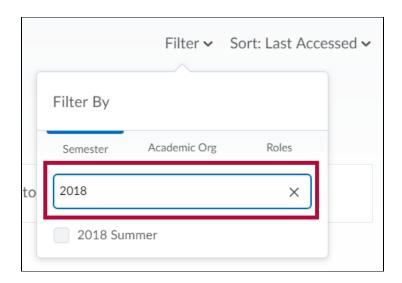

• To find current courses, use the **[Filter]** option at the top, and select the **[current semester]**.

• Additionally, you can use the **search bar** to quickly find the desired semester.

**NOTE:** Your **[Sort]** and **[Filter]** selections will reset when you leave the All Courses screen.