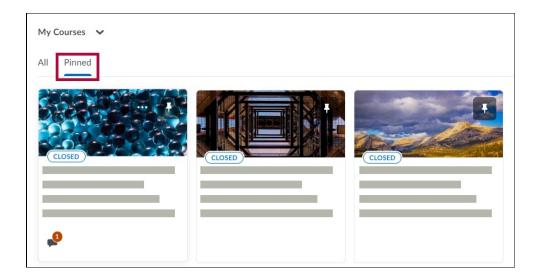

2. Courses may also be pinned by using the **[Select a Course]** grid at the top of the page and clicking the pin icon to right of the course name.

3. Your courses now display under the Pinned heading on the **All Courses** page and display first in the My Courses widget on the home page.

#### **Viewing Courses**

• To view only pinned courses, click the **[Pinned**] tab at the top of the widget.

• To view all of your courses, click the **[View All Courses]** link in the widget.