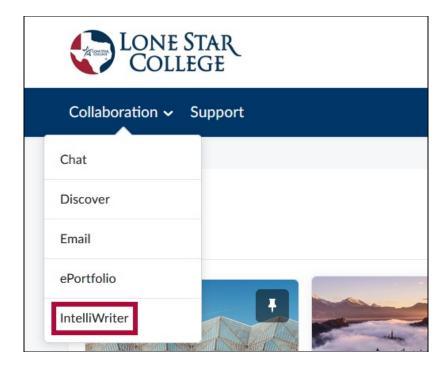

## **Accessing IntelliWriter via Navbar Links**

To access **IntelliWriter** using the **Navbar**, either from the D2L Homepage, or in a D2L course, you can click **[Collaboration]**, then **[Intelliwriter]**.