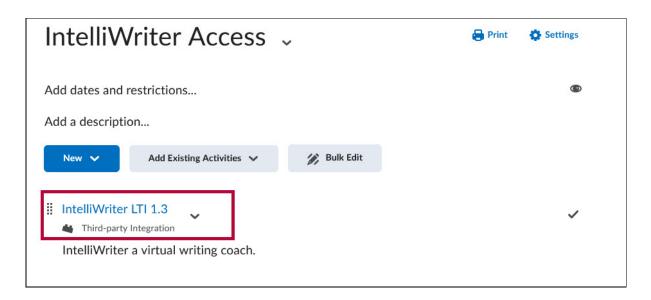

# Accessing IntelliWriter LTI 1.3 from a Course Link

If your Instructor has linked IntelliWriter in your course, you can click the [IntelliWriter LTI 1.3] link in your course to access the IntelliWriter site.