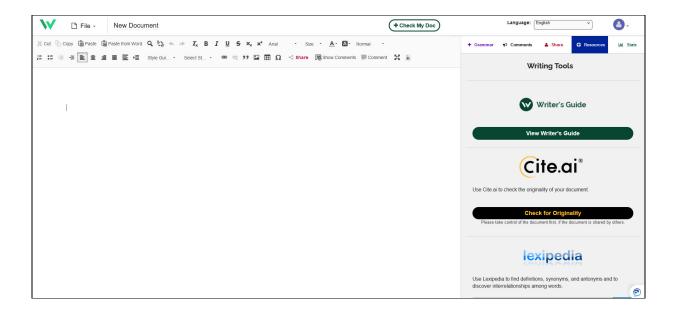

# **Use IntelliWriter in D2L**

Last Modified on 07/31/2025 3:12 pm CDT

**IntelliWriter** is a tool designed for students to check their grammar in written assignments. You can upload various file types or type directly in the tool and format your work easily. The tool also provides helpful resources for improving writing skills and allows you to share your work through email.