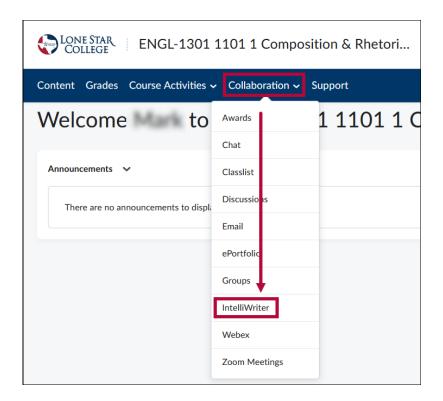

## **Accessing IntelliWriter via Navbar Links**

To access **IntelliWriter** using the **Navbar**, either from the D2L Homepage, or in a D2L course, you can click **[Collaboration]**, then **[Intelliwriter]**.